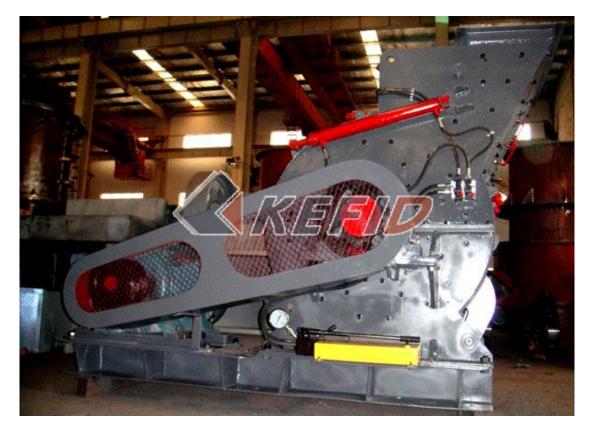

## **European Hammer Mill**

European Hammer Mills are widely used in metallurgy, mining, chemical, cement, coal gangue, construction, sand, refractory material, ceramic and other industry, engaged in breaking and crushing the material in the operation. European Hammer Mill is mainly suitable for crushing various soft and hard ore. Whose compression strength is not higher than 320MPa. European Hammer Mill is mainly made up of frame, rotor, hammers, grizzly bar and other components.

## **Main Features:**

- 1. big crushing ratio and large capacity;
- 2. Low consumption and even granule;
- 3 .Simple design and compact structure;
- 4. Modest investment and easy management.