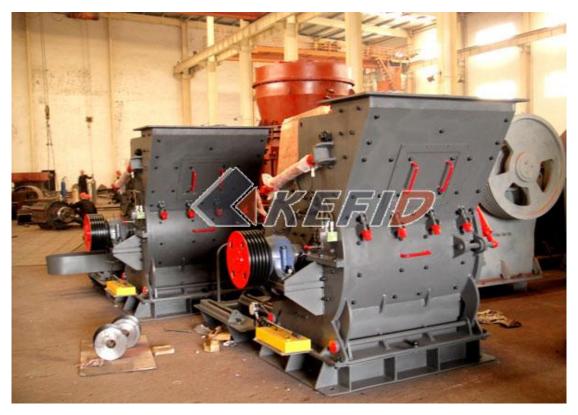

## **European Hammer Mill**

European Hammer Mills are widely used in metallurgy, mining, chemical, cement, coal gangue, construction, sand, refractory material, ceramic and other industry, engaged in breaking and crushing the material in the operation. European Hammer Mill is mainly suitable for crushing various soft and hard ore. Whose compression strength is not higher than 320MPa. European Hammer Mill is mainly made up of frame, rotor, hammers, grizzly bar and other components.

## **Main Features:**

- 1. big crushing ratio and large capacity;
- 2. Low consumption and even granule;
- 3 .Simple design and compact structure;
- 4. Modest investment and easy management.